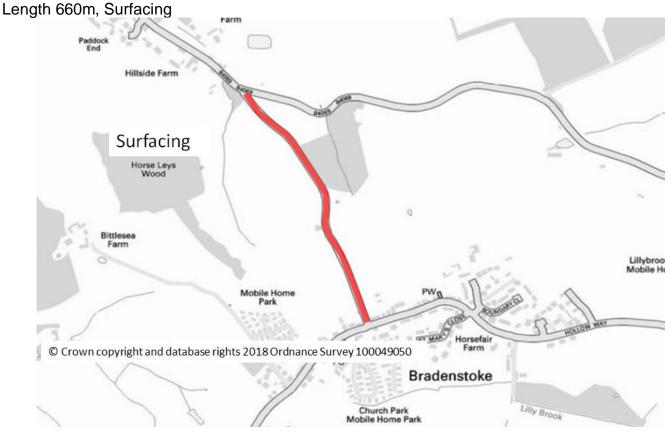

ial<br>year 5 | £870,432                                 | £3,658,246                                            |
| total               | £3,658,246                               |                                                       |



# ROYAL WOOTTON BASSETT & CRICKLADE AREA BOARD 2019/20 OVERVIEW



© Crown copyright and database rights 2018 Ordnance Survey 100049050

### A3102 CALNE ROAD AND THE GREEN LYNEHAM from TESCO RBT LYNEHAM to FARTHING LANE

Length 1170m resurfacing and footway works

The Old Rectory

Green Farm

The Green

Surfacing

Church
Farm

Church
Farm

Church
Full
Liby

Crown copyright and database rights 2018 Ordnance Survey 100049050

### C122 NEW ROAD, ROYAL WOOTTON BASSETT FROM A3102 TO STATION ROAD



### C129 CLACK HILL (TITHE BARN LANE TO B4069) BRADENSTOKE



## B4040 MALMESBURY ROAD / COMMON HILL (C70 CROSSROADS TO 30MPH LIMIT) CRICKLADE

Length 1350m, resurfacing



### A3102 HILMARTON RD/CALNE RD (GOATACRE LANE TO 30MPH) LYNEHAM



C116 THE STREET (MARSTON MEYSEY)
Length 1130m, Surface Dressing

the Hill arm

Greenleaze

The Grange Farmhouse
Farmhouse
PW

Narston Meysey

The Cronge
Farmhouse
Farmhouse
PW

Rosamale

The Cronge
Farmhouse
PW

Rosamale

© Crown copyright and database rights 2018 Ordnance Survey 100049050