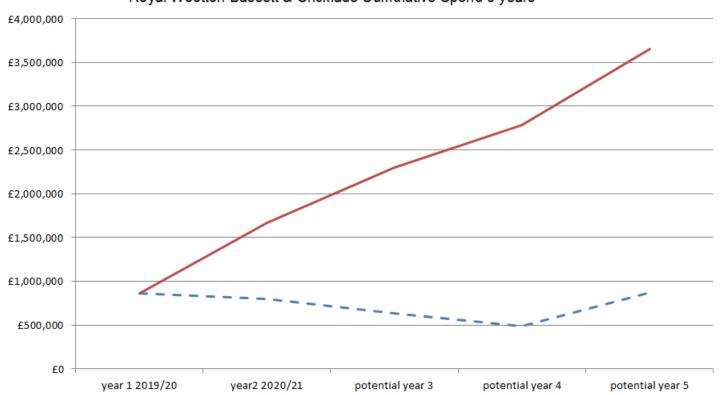

### - - Royal Wootton Bassett & Cricklade Annual spend

### 

|                     | Royal Wootton Bassett & Cricklade Annual | Royal Wootton<br>Bassett &<br>Cricklade<br>Cumulative |
|---------------------|------------------------------------------|-------------------------------------------------------|
|                     | spend                                    | Spend 5 years                                         |
| year 1<br>2019/20   | £865,485                                 | £865,485                                              |
| year2<br>2020/21    | £798,401                                 | £1,663,886                                            |
| potential<br>year 3 | £636,729                                 | £2,300,615                                            |
| potential<br>year 4 | £487,199                                 | £2,787,814                                            |
| potential<br>year 5 | £870,432                                 | £3,658,246                                            |
| total               | £3,658,246                               |                                                       |