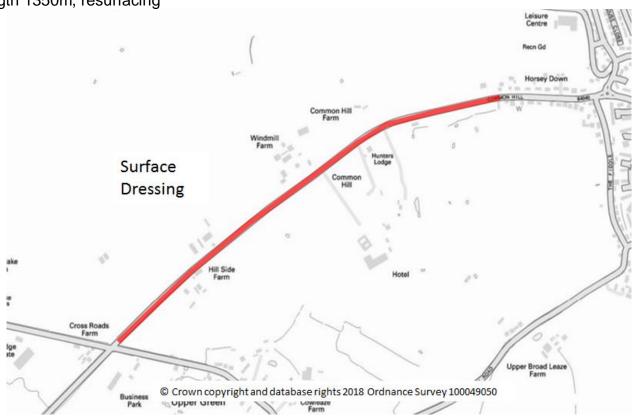

## B4040 MALMESBURY ROAD / COMMON HILL (C70 CROSSROADS TO 30MPH LIMIT) CRICKLADE

Length 1350m, resurfacing