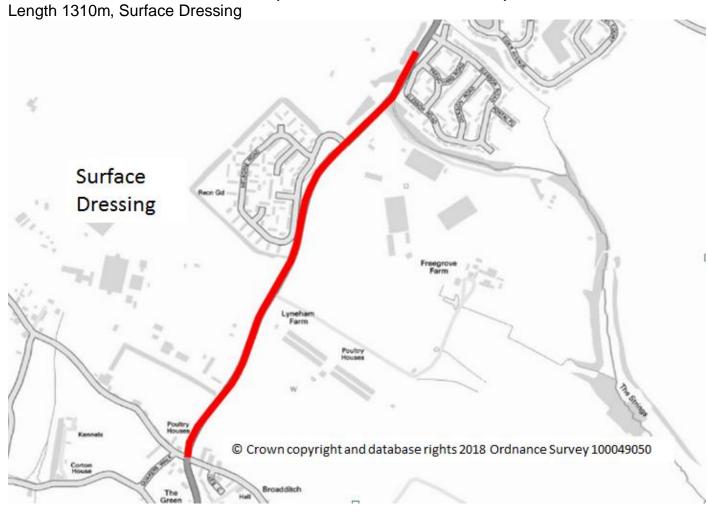

### A3102 HILMARTON RD/CALNE RD (GOATACRE LANE TO 30MPH) LYNEHAM

C116 THE STREET (MARSTON MEYSEY)
Length 1130m, Surface Dressing

the Hill arm

Greenleaze

The Grange Farmhouse
Farmhouse
PW

Narston Meysey

The Cronge
Farmhouse
Farmhouse
PW