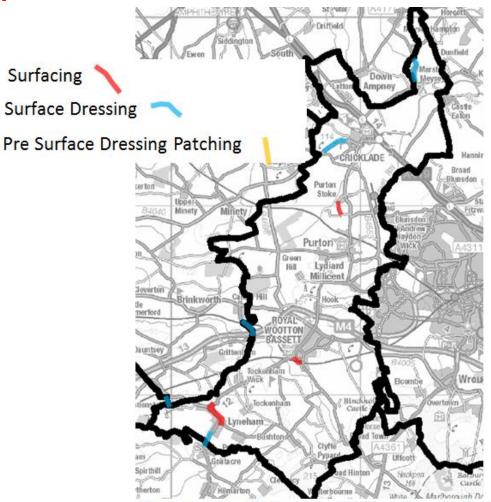

### ROYAL WOOTTON BASSETT & CRICKLADE AREA BOARD

| Road<br>number | lifecycle<br>number | General description                                          | Description from                     | Description to            | Treatment              | Length        | Year    |
|----------------|---------------------|--------------------------------------------------------------|--------------------------------------|---------------------------|------------------------|---------------|---------|
| C122           | RWBA_19_0001        | NEW ROAD, ROYAL WOOTTON BASSETT                              | A3102                                | STATION ROAD              | SURFACING              | 670           | 2019/20 |
| A3102          | RWBA_19_0002        | CALNE RD & THE GREEN LYNEHAM INLAY AND SURFACE FOOTWAYS      | TESCO RBT LYNEHAM                    | FARTHING LANE             | SURFACING              | APPX<br>1170M | 2019/20 |
| A3102          | RWBA_19_0003        | SD0402 - A3102 HILMARTON RD/CALNE RD<br>LYNEHAM              | GOATACRE LANE                        | 30MPH LYNEHAM             | SURFACE<br>DRESSING    | 1310          | 2019/20 |
| C116           | RWBA_19_0004        | SD0450 - C116 THE STREET, MARSTON MEYSEY                     |                                      | GREENLEAZE                | SURFACE<br>DRESSING    | 1130          | 2019/20 |
| B4040          | RWBA_19_0005        | SD0434 - B4040 COMMON HILL, CRICKLADE                        | C70 CROSSROADS                       | 30 MPH LIMIT<br>CRICKLADE | SURFACE<br>DRESSING    | 330           | 2019/20 |
| C129           | RWBA_19_0006        | SD0458 - C129 CLACK HILL, BRADENSTOKE                        | TITHE BARN LANE                      | B4069                     | SURFACING              | 660           | 2019/20 |
| B4553          | RWBA_19_0007        | SD0435 - B4553 PACKHORSE LANE, PURTON                        | CROSSROADS WEST                      | CRICKLADE ROAD            | SURFACE<br>DRESSING    | 1120          | 2019/20 |
|                | T                   | T                                                            | 1                                    | <u> </u>                  | <u> </u>               |               |         |
| B4553          | RWBA_20_0001        | SD0436 - B4553 PURTON ROAD, LYDIARD MILLICENT                | SURFACE JOINT NR SWINDON<br>BOUNDARY | COMMON PLATT JUNCTION     | SURFACING              | 250           | 2020/21 |
| C126           | RWBA_20_0002        | SD0455 - C126 COLLINS LANE, PURTON                           | C414 PURTON                          | B4553                     | SURFACE<br>DRESSING    | 1840          | 2020/21 |
| UC             | RWBA_20_0003        | STOKE COMMON LANE, PURTON STOKE                              |                                      |                           | SURFACE<br>TREATMENT   | 502           | 2020/21 |
| UC             | RWBA_20_0004        | VASTERNE CLOSE, PURTON (CARRIAGEWAY REPAIRS)                 |                                      |                           | CARRIAGEWAY<br>REPAIRS | 216           | 2020/21 |
| UC             | RWBA_20_0005        | HUNTS MILL LANE, ROYAL WOOTTON BASSETT (CARRIAGEWAY REPAIRS) |                                      |                           | CARRIAGEWAY<br>REPAIRS | 126           | 2020/21 |
| UC             | RWBA_20_0006        | WITTS LANE/HOGGS LANE/VASTERN HILL BYWAY, PURTON             |                                      |                           | SURFACING              | 1450          | 2020/21 |
| C47            | RWBA_20_0007        | TADPOLE LANE/HAYES KNOLL LANE                                |                                      |                           | SURFACING              | 294           | 2020/21 |
| C122           | RWBA_20_0008        | NEW ROAD, ROYAL WOOTTON BASSETT                              |                                      |                           | SURFACING              | 646           | 2020/21 |