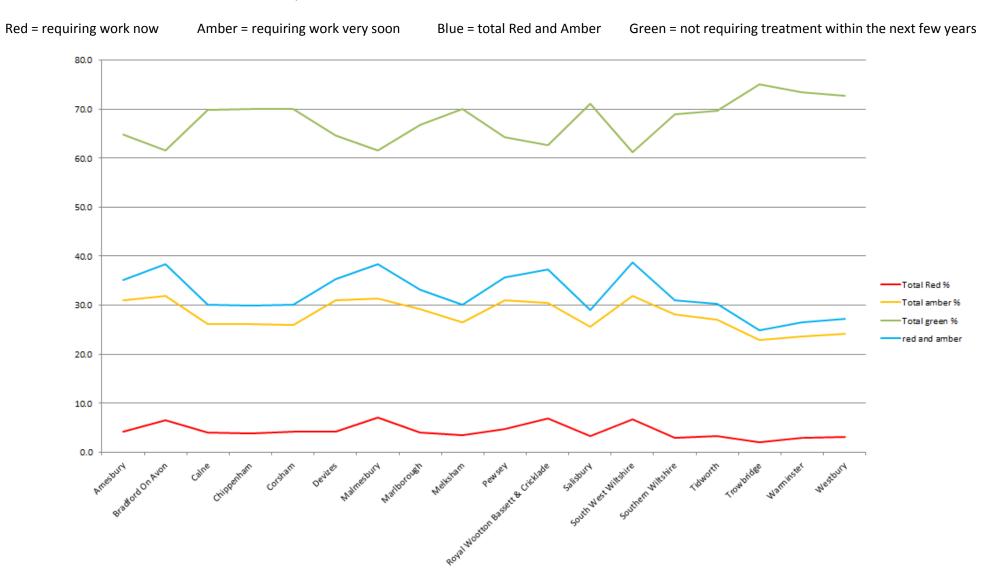

### **CURRENT CONDITION BY AREA BOARD**

### TOTAL LENGTH OF THE ADOPTED NETWORK REQUIRING MAINTENANCE

needs

The budget has been allocated in accordance with the need for maintenance in each area board, spend will vary in each board area where substantial interventions are required.