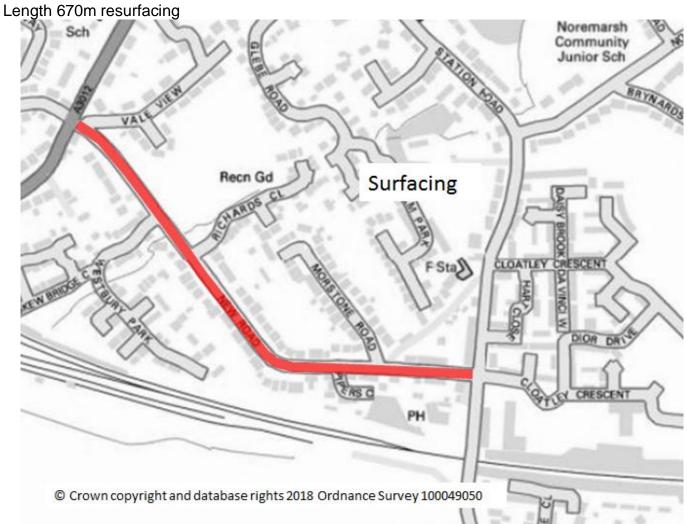

,787,814                                            |
| potential<br>year 5 | £870,432                                 | £3,658,246                                            |
| total               | £3,658,246                               |                                                       |



# ROYAL WOOTTON BASSETT & CRICKLADE AREA BOARD 2019/20 OVERVIEW



© Crown copyright and database rights 2018 Ordnance Survey 100049050

### A3102 CALNE ROAD AND THE GREEN LYNEHAM from TESCO RBT LYNEHAM to FARTHING LANE

Length 1170m resurfacing and footway works

The Old Rectory

Green Farm

The Green

Surfacing

Church
Farm

Church
Farm

Church
Full
Liby

Crown copyright and database rights 2018 Ordnance Survey 100049050

### C122 NEW ROAD, ROYAL WOOTTON BASSETT FROM A3102 TO STATION ROAD



### C129 CLACK HILL (TITHE BARN LANE TO B4069) BRADENSTOKE



## B4040 MALMESBURY ROAD / COMMON HILL (C70 CROSSROADS TO 30MPH LIMIT) CRICKLADE

Length 1350m, resurfacing



### A3102 HILMARTON RD/CALNE RD (GOATACRE LANE TO 30MPH) LYNEHAM



C116 THE STREET (MARSTON MEYSEY)
Length 1130m, Surface Dressing

the Hill arm

Greenleaze

The Grange Farmhouse
Farmhouse
PW

Narston Meysey

The Cronge
Farmhouse
Farmhouse
PW

Rosamale

The Cronge
Farmhouse
PW

Rosamale

© Crown copyright and database rights 2018 Ordnance Survey 100049050