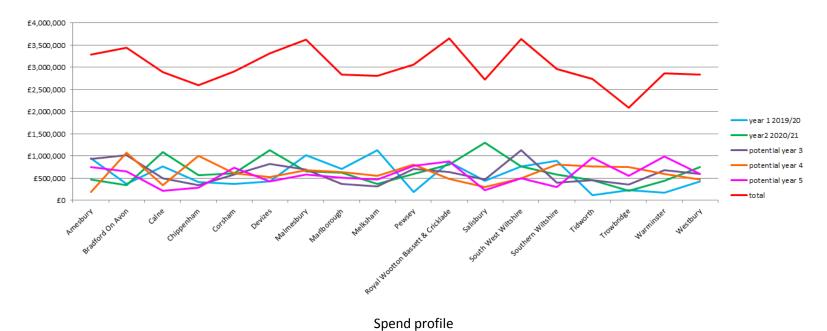

The current spend profile has been as closely matched to the needs graph some area boards such as Trowbridge have not had their full year 5 commitment, the spend profile and schemes will be reviewed annually.

The following pages detail the schemes that have been considered in the 5year plan,